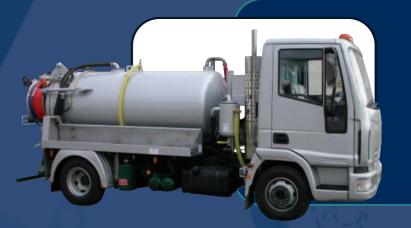

The Jet Vac Vehicle is equipped with Manual Handwheel catches with Hydraulic Door Opening and Hydraulic Tipping of the Tank .The Reel Pivots around the rear of the vehicle and is fitted with 100 metres of 19mm jetting hose with Operating Station at rear.The Rear Valves are both 4" Saunders with stack pipe on inlet with hose couplings to suit.

Hose Bins Option are open or closed bins either side Extra Storage Option is available giving a through storage area behind the cab and is fully lockable

All Controls are situated at the rear once the PTO is engaged in the cab. Combination Units are fitted with interconnecting valve to enable use of the rear tank to carry water.

Vacuum Pump used is a Moro AC3 capable of 247 CFM with forced air cooling and builtin Oil Storage Tank with changeover valve and is fitted with Oil Catchment tank, Silencer and is hydraulically driven.

Jetting Pump fitted is Pratissoli KF 30 Jetting pump capable of 106 LPM @ 150 BAR and is mechanically driven through a split shaft PTO system.