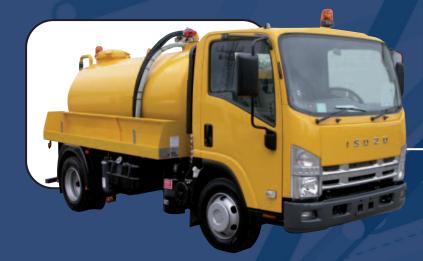

## COMBINATION RANGE COMPACT UNITS

The Small Jet
Vac range
provides a
small compact
machine for
companies
seeking to
expand there
range of
services

Most people can drive the vehicle without a Heavy Goods Licence

There are several types of this vehicle from a simple lightweight 800 gallon Sludge Tanker to Jetter Only Vehicles to the medium Volume 750 gallon Combination Jet Vac Tanker

The 7.5 Tonne Range can also be equipped with a lightweight 4" Boom for Gully Cleaning work