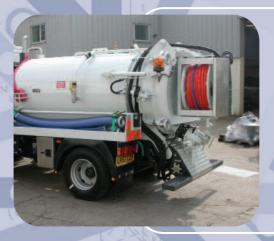

The Jet Vac Vehicle is equipped with Manual Handwheel catches with Hydraulic Door Opening and Hydraulic Tipping of the Tank .The Reel Pivots around the rear of the vehicle and is fitted with 100 metres of 19mm jetting hose with Operating Station at rear.The Rear Valves are both 4" Saunders with stack pipe on inlet with hose couplings to suit.