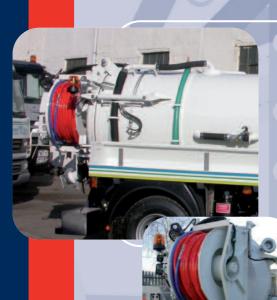

The Jet Vac Vehicle is equipped with Manual Handwheel catches with Hydraulic Door Opening and Hydraulic Tipping of the Tank .The Reel Pivots around the rear of the vehicle and is fitted with 100 metres of 19mm jetting hose with Operating Station at rear.The Rear Valves are both 4" Saunders with stack pipe on inlet with hose couplings to suit.

Vacuum Pump used is a Moro AC3 capable of 247 CFM with forced air cooling and builtin Oil Storage Tank with changeover valve and is fitted with Oil Catchment tank, Silencer and is hydraulically driven.

Jetting Pump fitted is Pratissoli KF 30 Jetting pump capable of 106 LPM @ 150 BAR and is mechanically driven through a split shaft PTO system.