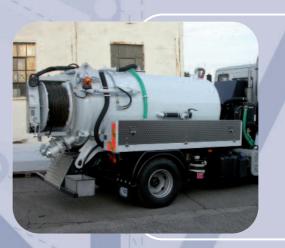

## COMBINATION RANGE COMPACT UNITS

The Small Jet
Vac range
provides a
small compact
machine for
companies
seeking to
expand there
range of
services

Most people can drive the vehicle without a Heavy Goods Licence

There are several types of this vehicle from a simple lightweight 800 gallon Sludge Tanker to Jetter Only Vehicles to the medium Volume 750 gallon Combination Jet Vac Tanker

The 7.5 Tonne Range can also be equipped with a lightweight 4" Boom for Gully Cleaning work