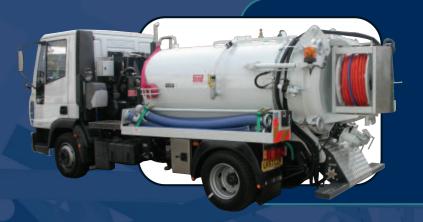

## THE COMBINATION RANGE

COMPACT UNITS

## COMBINATION RANGE COMPACT UNITS

The Small Jet
Vac range
provides a
small compact
machine for
companies
seeking to
expand there
range of
services

Most people can drive the vehicle without a Heavy Goods Licence

There are several types of this vehicle from a simple lightweight 800 gallon Sludge Tanker to Jetter Only Vehicles to the medium Volume 750 gallon Combination Jet Vac Tanker

The 7.5 Tonne Range can also be equipped with a lightweight 4" Boom for Gully Cleaning work