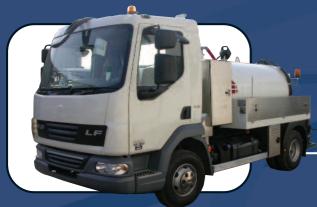

## COMBINATION RANGE COMPACT UNITS

The Small Jet
Vac range
provides a
small compact
machine for
companies
seeking to
expand there
range of
services

Most people can drive the vehicle without a Heavy Goods Licence

There are several types of this vehicle from a simple lightweight 800 gallon Sludge Tanker to Jetter Only Vehicles to the medium Volume 750 gallon Combination Jet Vac Tanker

The 7.5 Tonne Range can also be equipped with a lightweight 4" Boom for Gully Cleaning work