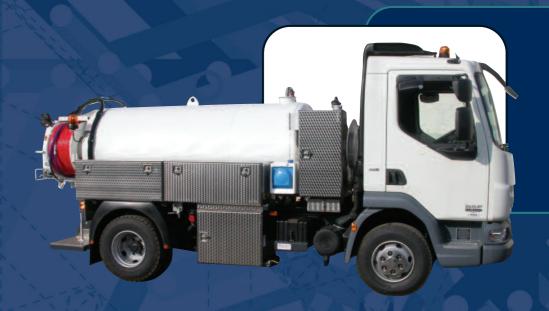

The Jet Vac Vehicle is equipped with Manual Handwheel catches with Hydraulic Door Opening and Hydraulic Tipping of the Tank .The Reel Pivots around the rear of the vehicle and is fitted with 100 metres of 19mm jetting hose with Operating Station at rear.The Rear Valves are both 4" Saunders with stack pipe on inlet with hose couplings to suit.

Hose Bins Option are open or closed bins either side Extra Storage Option is available giving a through storage area behind the cab and is fully lockable

All Controls are situated at the rear once the PTO is engaged in the cab. Combination Units are fitted with interconnecting valve to enable use of the rear tank to carry water.