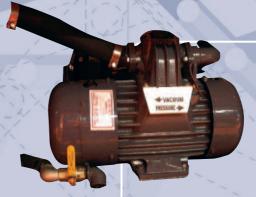

Vacuum Pump used is a Moro AC3 capable of 247 CFM with forced air cooling and builtin Oil Storage Tank with changeover valve and is fitted with Oil Catchment tank, Silencer and is hydraulically driven.