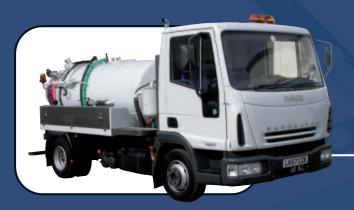

## COMBINATION RANGE COMPACT UNITS

The Small Jet
Vac range
provides a
small compact
machine for
companies
seeking to
expand there
range of
services

Most people can drive the vehicle without a Heavy Goods Licence

There are several types of this vehicle from a simple lightweight 800 gallon Sludge Tanker to Jetter Only Vehicles to the medium Volume 750 gallon Combination Jet Vac Tanker

The 7.5 Tonne Range can also be equipped with a lightweight 4" Boom for Gully Cleaning work