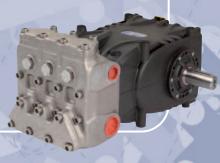

Jetting Pump fitted is Pratissoli KF 30 Jetting pump capable of 106 LPM @ 150 BAR and is mechanically driven through a split shaft PTO system.